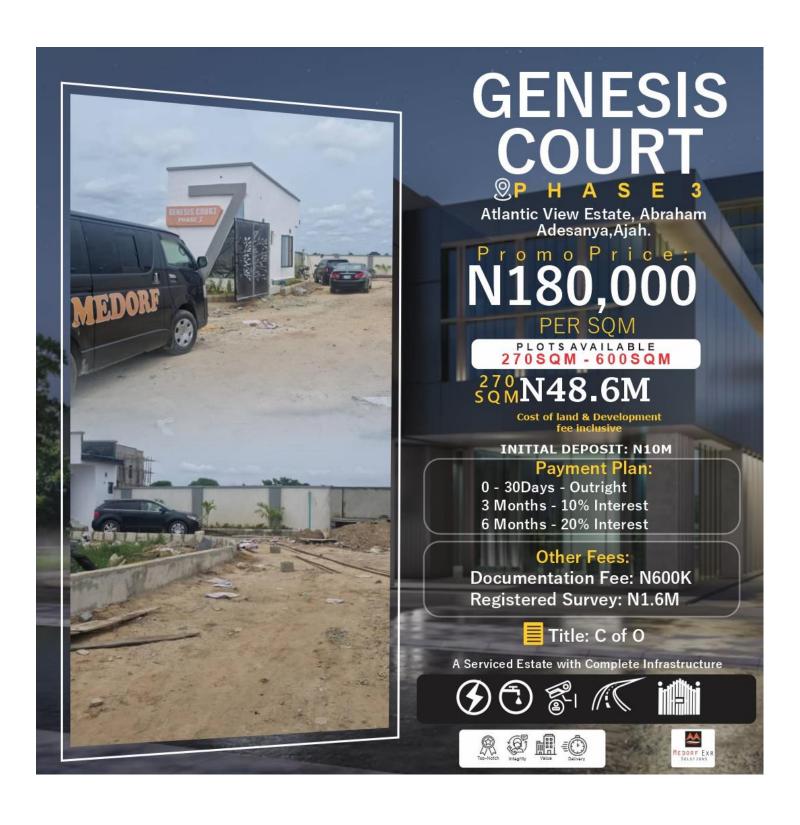

## **GENESIS COURT PHASE 3**

## FREQUENTLY ASKED QUESTIONS (FAQ)

Question: What is the name of the ESTATE?
Answer: It is "GENESIS COURT PHASE 3."

2. **Question:** Where is THE ESTATE located?

Answer: THE ESTATE is located at Abraham Adesanya, Lekki Lagos State.

3. Question: How much is the land?

**Answer:** Land is currently \text{\text{\$\frac{4}}180,000/sqm} and various land sizes can be acquired based on the budget and preference of the buyer. Currently available plot sizes are; 270sqn, 350sqm, 400sqm, 450sqm, 500sqm, 600sqm. Cost of land and development fee inclusive.

4. **Question:** Who is the developer of THE ESTATE?

**Answer:** Neighbourhood Review.

5. **Question:** What are the Development and Infrastructures being provided in the estate? **Answer:** Electricity Infrastructure, with Dedicated 300Kva Transformer, Solar Street Lights, Good Drainage Network, Well Interlocked Roads & Walkways, Development of Estate Recreation Center, Private Estate Security with CCTV Surveillance, Estate Horticulture & Landscaping.

6. **Question:** Would there be any development levy?

**Answer:** Development fee is included in the cost of the land.

7. **Question:** Would there be any survey fee?

**Answer:** Yes, there is a survey fee of ₩1,600,000 (standard rate for Eti-Osa L.G.A)

8. **Question:** Would there be any documentation fee (Deed)?

**Answer:** Yes, there will be documentation fee (Deed) of ₦600,000.

9. **Question:** When will my plot(s) be allocated to me?

**Answer:** Immediately after initial deposit for the land.