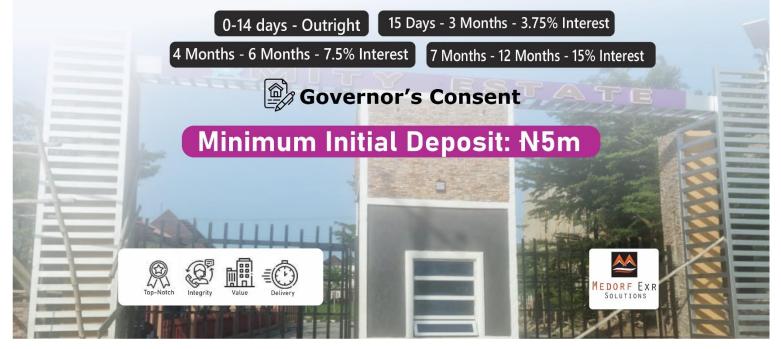

**Answer:** The estate has GOVERNOR's CONSENT. This is a freehold title that can pass from generation to generation. AMITY ESTATE has the safest land titles you can get in Lagos State, and is also free from all encumbrances of the local community (Omonile).

5. Question: What are the cost of land? Answer: 300SQM: N38,200,000 400SQM: N50,200,000 500SQM: N62,200,000

#### 600SQM: N74,200,000 (ALL INCLUSIVE)

- 6. Question: Would there be a Legal/ Documentation Fee? Answer: The Legal/Documentation has been added to the cost of land
- 7. Question: When will my plot(s) be allocated to me? Answer: Immediately after 100% payment
- 8. Question: What do I get after completion of payments? Answer: Payment Receipt, Contract of Sale, Survey plan and deed of assignment (title documents)
- 9. Question: Can I start construction on the land now? Answer: YES. The estate already has several residents. You can start building on the land after payment of all required fees and required building approvals obtained from the relevant Lagos State Government agencies.
- 10. Question: Is there any extra cost required to have a corner piece plot & what does it take to acquire a commercial plot? Answer: Corner piece and Commercial plots are more expensive when they are available.
- **11. Question: Is the road leading to the Estate motor able? Answer:** Yes. The road leading to the Estate from the Lekki expressway is well interlocked.
- 12. Question: Is there any installment payments plan?Answer: Yes. Installment payments of up to 1 year (12 months) at an interest cost.
- 13. Question: Is there any time frame to commence work on my land after allocation? Answer: YES, there is a time frame, it is contained in your offer letter. Generally, it is after full payments for the land costs and permits obtained from the relevant government agencies.
- 14. Question: Can I re-sell my plot/property?