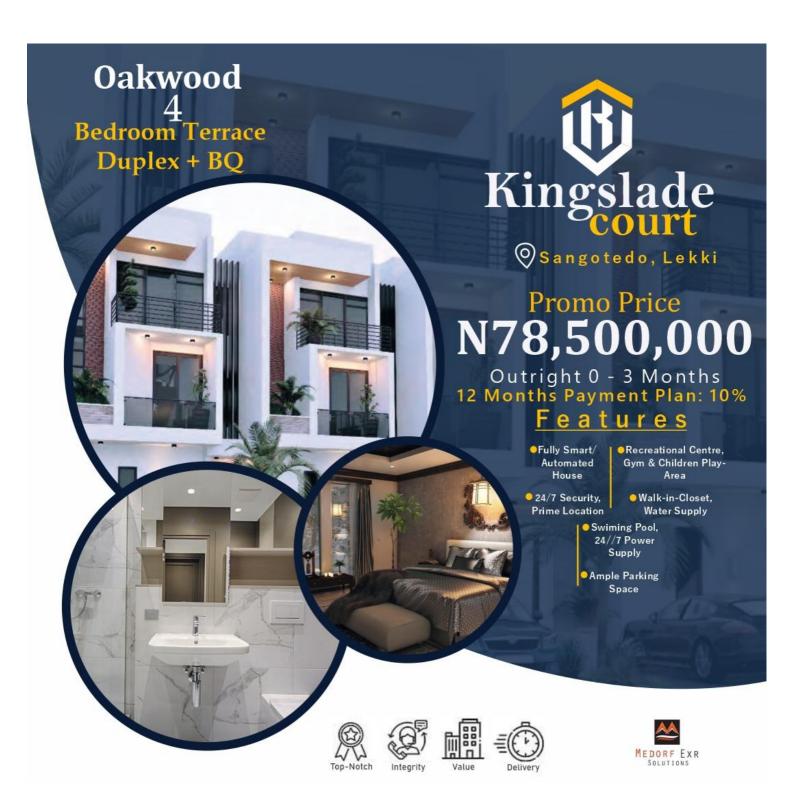

## KINGSLADE COURT, SANGOTEDO, LEKKI

\* 2 Bedroom Flat

\* 3 Bedroom Flat

4 Bedroom Terrace Duplex + BQ

4. **Question:** What is the payment structure?

Answer: Outright 3 Months and 12 Months Payment Plan 10% interest

5. Question: What other payments will I make apart from payment for the house?

Answer: Deed of Assignment - N500, 000, Pre-paid meter - N500, 000, Service Charge -

6. **Question:** What infrastructures and amenities are available?

**Answer:** Fully Smart/Automated House, Recreational Centre, Gym, Children Play Area, 24/7 Security, Prime Location, Walk-in-Closet, Water Supply, Swimming Pool, 24/7 Power Supply, Ample Parking Space