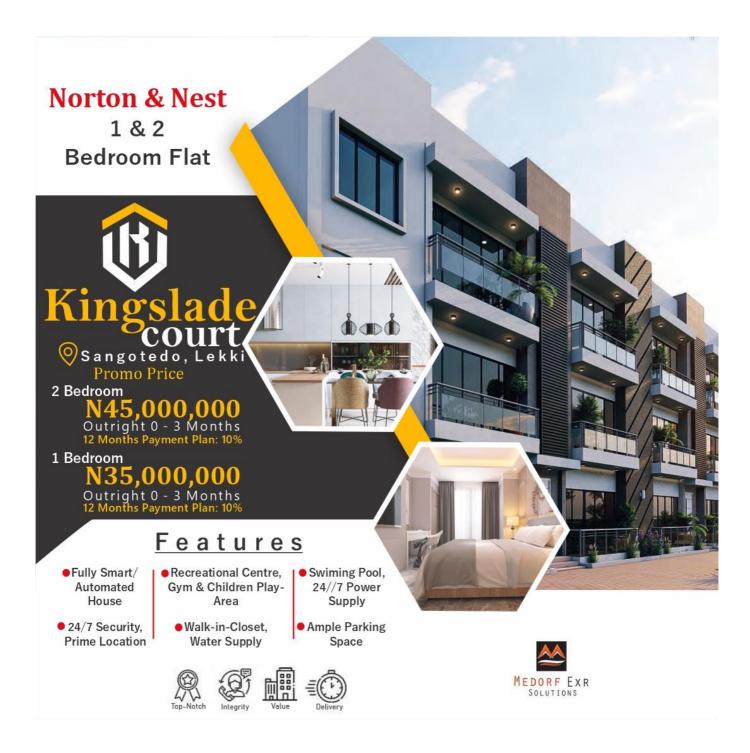

## KINGSLADE COURT, SANGOTEDO, LEKKI

\* 2 Bedroom Flat

\* 3 Bedroom Flat

4 Bedroom Terrace Duplex + BQ

4. **Question:** What is the payment structure?

Answer: Outright 3 Months and 12 Months Payment Plan 10% interest

5. Question: What other payments will I make apart from payment for the house?

Answer: Deed of Assignment - N500, 000, Pre-paid meter - N500, 000, Service Charge -

6. **Question:** What infrastructures and amenities are available?

**Answer:** Fully Smart/Automated House, Recreational Centre, Gym, Children Play Area, 24/7 Security, Prime Location, Walk-in-Closet, Water Supply, Swimming Pool, 24/7 Power Supply, Ample Parking Space