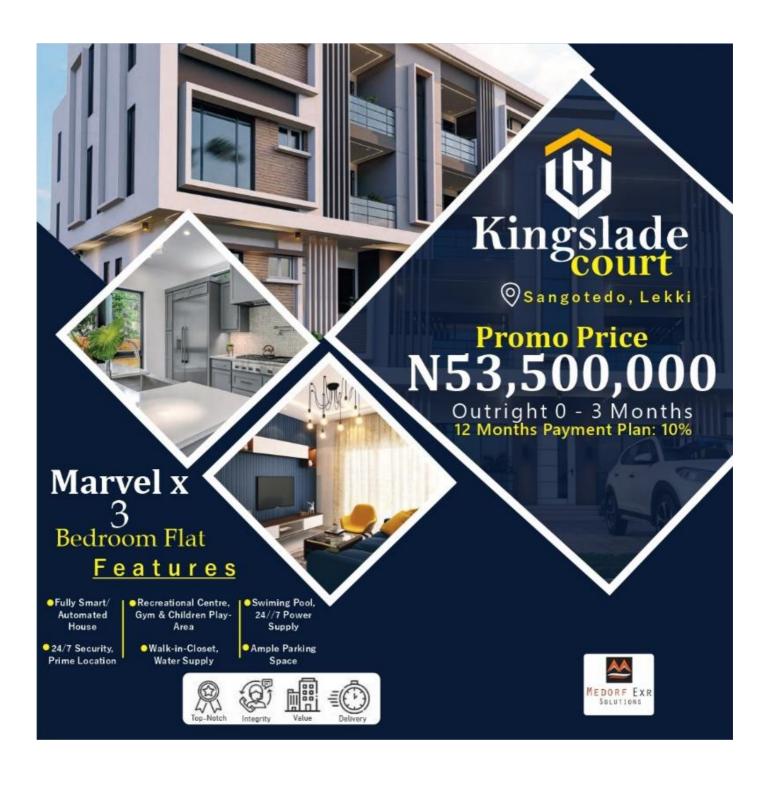

## KINGSLADE COURT, SANGOTEDO, LEKKI

\* 2 Bedroom Flat

\* 3 Bedroom Flat

4 Bedroom Terrace Duplex + BQ

4. **Question:** What is the payment structure?

Answer: Outright 3 Months and 12 Months Payment Plan 10% interest

5. Question: What other payments will I make apart from payment for the house?

Answer: Deed of Assignment - N500, 000, Pre-paid meter - N500, 000, Service Charge -

6. **Question:** What infrastructures and amenities are available?

**Answer:** Fully Smart/Automated House, Recreational Centre, Gym, Children Play Area, 24/7 Security, Prime Location, Walk-in-Closet, Water Supply, Swimming Pool, 24/7 Power Supply, Ample Parking Space