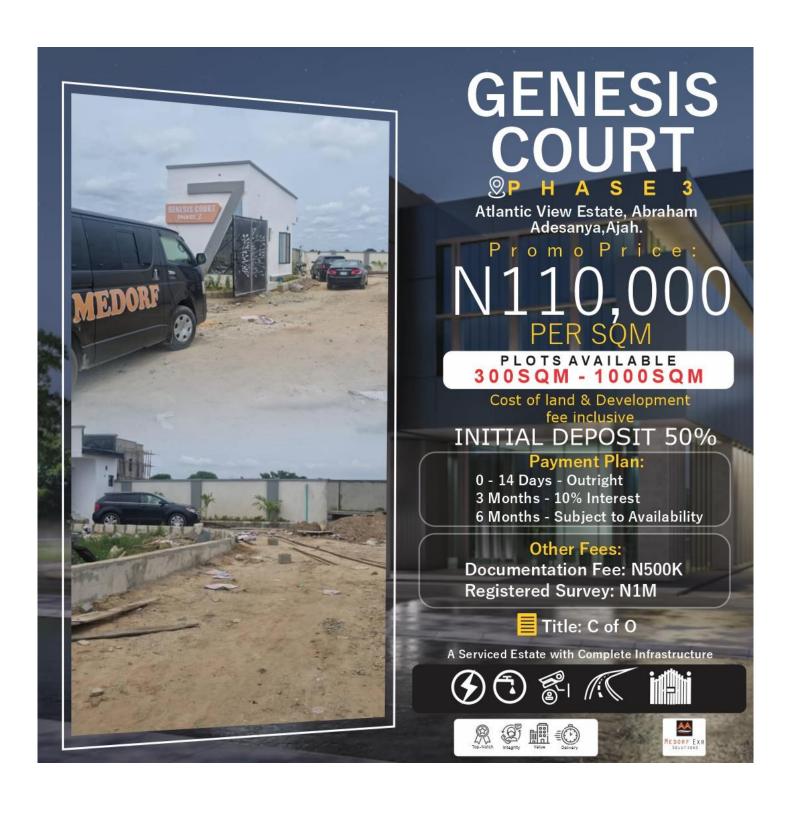

## **GENESIS COURT PHASE 3**

## FREQUENTLY ASKED QUESTIONS (FAQ)

Question: What is the name of the ESTATE?
Answer: It is "GENESIS COURT PHASE 3."

2. Question: Where is THE ESTATE located?

Answer: THE ESTATE is located at Abraham Adesanya, Lekki Lagos State.

3. Question: How much is the land?

**Answer:** Land is currently ₩110,000/sqm and various land sizes can be acquired based on the budget and preference of the buyer. Currently available plot sizes are; 300sqn, 350sqm, 400sqm, 450sqm, 500sqm, 600sqm, 700sqm, 800sqm, 900sqm, 1000sqm. Cost of land and development fee inclusive.