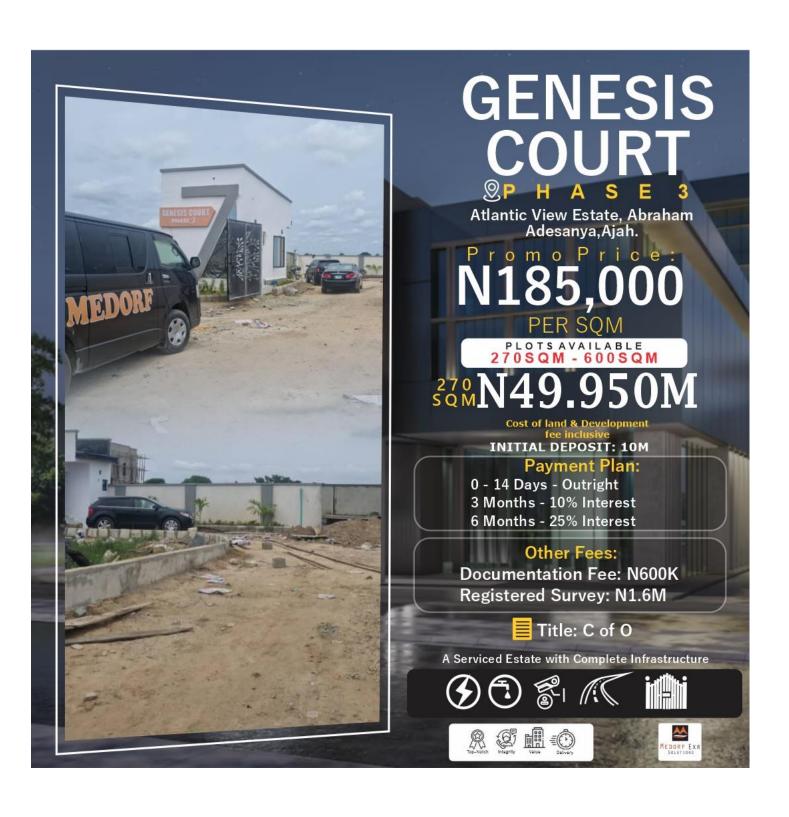

## **GENESIS COURT PHASE 3**

## FREQUENTLY ASKED QUESTIONS (FAQ)

Question: What is the name of the ESTATE?
Answer: It is "GENESIS COURT PHASE 3."

2. Question: Where is THE ESTATE located?

Answer: THE ESTATE is located at Abraham Adesanya, Lekki Lagos State.

3. Question: How much is the land?

**Answer:** Land is currently \hstar 185,000/sqm and various land sizes can be acquired based on the budget and preference of the buyer. Currently available plot sizes are; 270sqn, 350sqm, 400sqm, 450sqm, 500sqm, 600sqm. Cost of land and development fee inclusive.