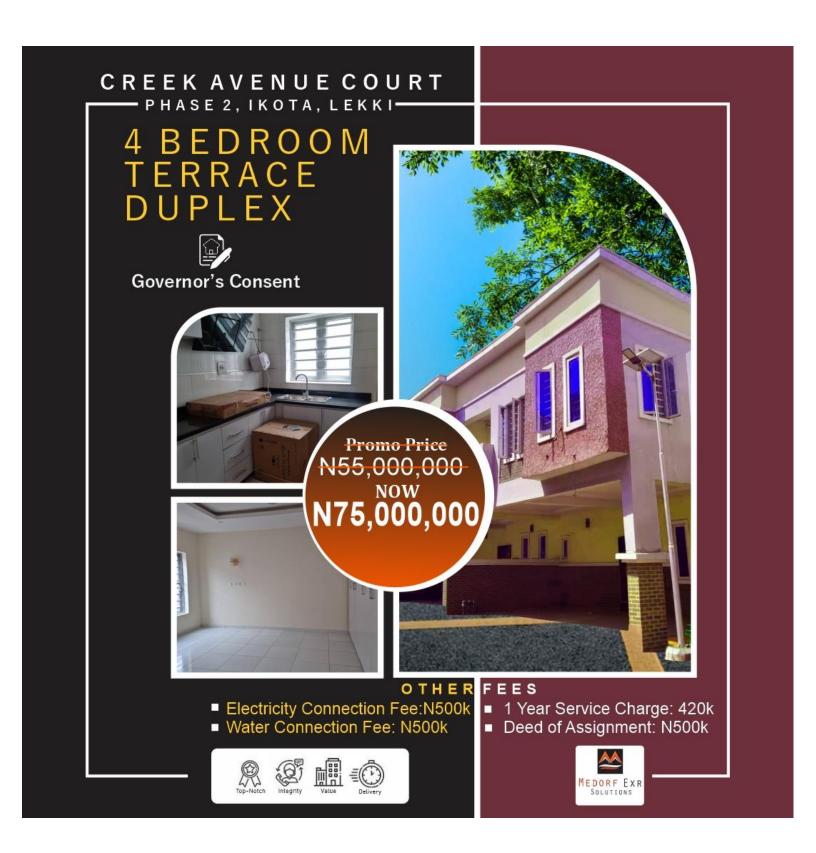

## CREEK AVENUE COURT, IKOTA, LEKKI 4 BEDROOM TERRACE DUPLEX

| PERSONAL                    |                 |
|-----------------------------|-----------------|
| Title: Surname:             |                 |
| First Name:                 | Other Name:     |
| Marital Status:             | Maiden Name:    |
| Date of Birth: dd / mm / yy | Nationality:    |
| Residential Address:        |                 |
|                             |                 |
| Mailing Address:            |                 |
| Email:                      |                 |
| Mobile:                     | Home Telephone: |
| CURRENT EMPLOYMENT DETAILS  |                 |
| Occupation:                 | Designation:    |
| Employer:                   |                 |
| Telephone:                  | Address:        |
| NEXT OF KIN                 |                 |
| Name:                       |                 |
| Relationship:               |                 |
| Mobile:                     | Email:          |

# CREEK AVENUE COURT, IKOTA, LEKKI 4 BEDROOM TERRACE DUPLEX

**Answer:** Water Connection Fee: N500,000 - Electricity Connection: N500,000 - Service Charge: N420,000 yearly - Water Supply: N10,000 Monthly - Deed of Assignment – N500,000

6. Question: What infrastructures and amenities are available?