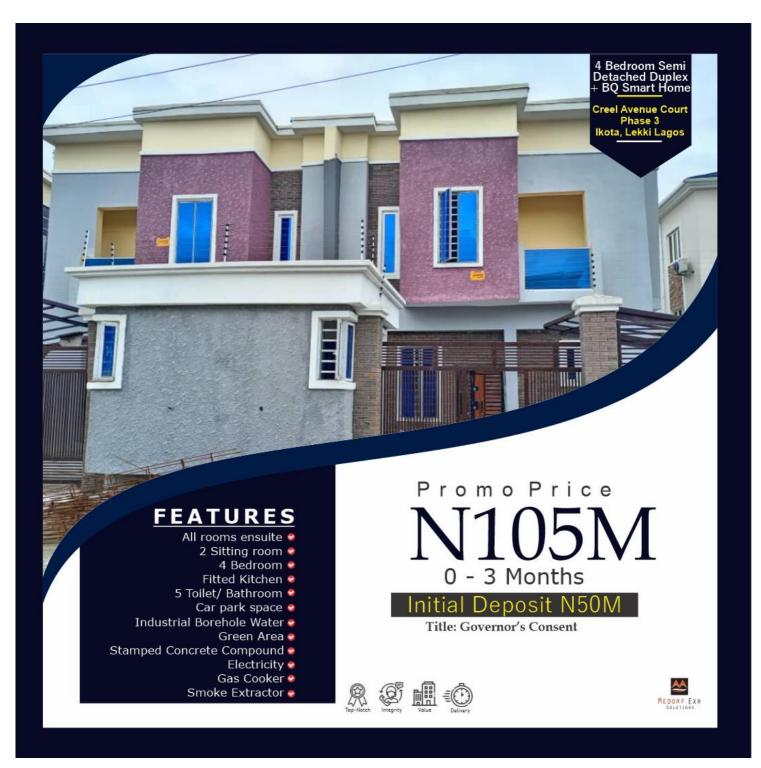

**Answer:** No. The Land where the houses are built is also free from any government acquisition or adverse claim. The title is Governor's Consent.

3. Question: What type of houses are on offer?

Answer: 4 Bedroom Semi Detached Duplex + BQ Smart Homes

5 Bedroom Fully Detached Duplex

4. **Question:** What is the payment structure?

**Answer:** 4 Bedroom Semi Detached Outright: 0 – 3 Months – N105M 5 Bedroom Fully Detached Duplex: 0 – 3 Months – N 135M

5. Question: What other payments will I make apart from payment for the house?

**Answer:** Water Connection Fee: N500,000 - Electricity Connection: N500,000 - Service Charge: N480,000 yearly - Water Supply: N10,000 Monthly - Deed of Assignment –

6. Question: What infrastructures and amenities are available?

**Answer:** Treated Water, Car Park Space, Private Compound, Motorised Gate, Solar Inverter, Fitted Kitchen.

7. Question: What do I get after initial payment for the Duplex?

**Answer:** Receipt

8. Question: What do I get after completion of payment for the Duplex?