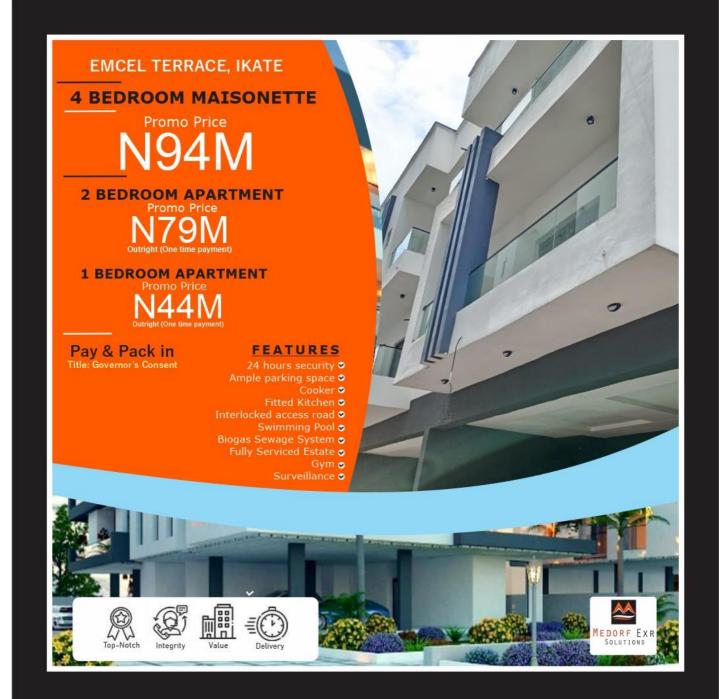

## **EMCEL APARTMENTS, TERRACES & MAISONETTE, IKATE, LEKKI**

## **EMCEL APARTMENTS & TERRACES, IKATE, LEKKI**

#### FREQUENTLY ASKED QUESTIONS (F.A.Q)/ TERMS AND CONDITIONS

- Question: Where is Emcel Apartments located?
   Answer: Emcel Apartments is located at Ikate, Lekki, Lagos state.
- Question: Is there any encumbrance on the houses?
   Answer: No. The Land where the houses are built is also free from any government acquisition or adverse claim. The title is Governor's Consent.
- Question: What type of houses are on offer?
   Answer: 1 Bedroom Apartment, 2 Bedroom Apartment
   & 4 Bedroom Terrace Maisonette
- 4. Question: What is the payment structure? Answer: Outright (One time payment)
- Question: What other payments will I make apart from payment for the house? Answer: Deed of Assignment – N200,000, Service Charge – N50,000 Monthly Facility Connection Fee – N500,000
- Question: What infrastructures and amenities are available?
   Answer: Elevator, Swimming Pool, Gym, Ample Parking Space, Fitted Kitchen, Luxury Finished, 24 Hours Electricity, Treated Water, Serviced Estate, Central Power System, Cooker, Oven, Smoke Extractor, .
- 7. Question: What do I get after initial payment for the Duplex? Answer: Receipt
- 8. **Question:** What do I get after completion of payment for the Duplex? **Answer:** You will get Receipt and Deed of Assignment.
- Question: Is the road to the estate tarred
   Answer: Yes, the road to the estate is tarred/interlocked.
- Question: When can I take possession of my Duplex?
   Answer: Immediately payment for the duplex has been paid in full the keys for the duplex will be handover to you and you can take possession.
- 11. Question: What is the payment structure?