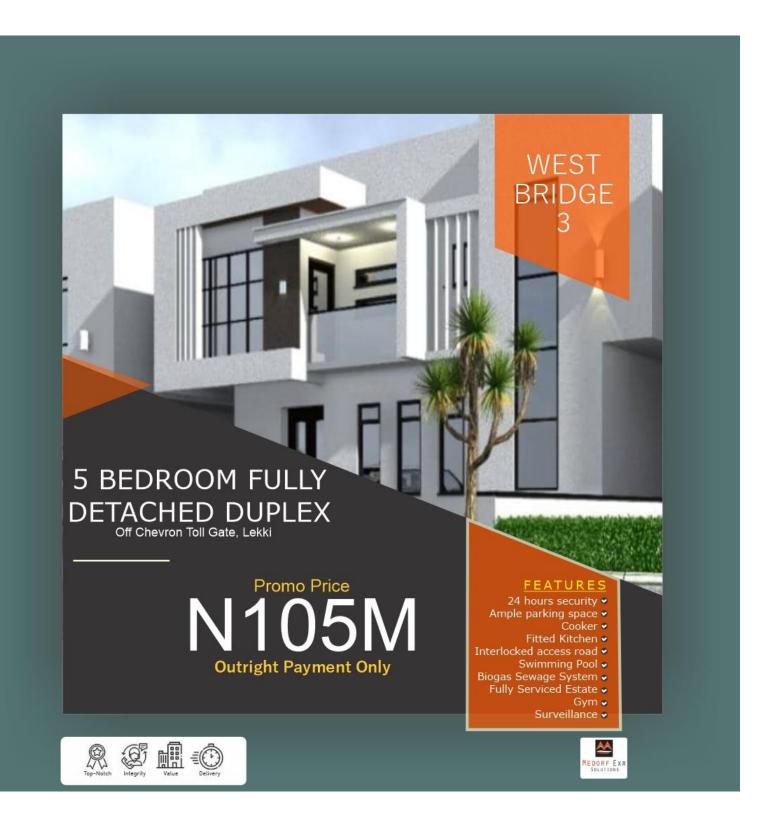

## BRIDGE ESTATE, BEFORE CHEVRON TOLL GATE, LEKKI 4 BEDROOM TERRACE DUPLEX, 4 & 5 BEDROOM FULLY DETACHED DUPLEX

## Answer:

- a) 24 Hours Tap water/Treatment plant
- b) 24 Hrs Electricity
- c) CCTV SURVEILLANCE
- d) High network security
- e) Swimming pool
- f) GYM (Fitness Centre)
- g) Fitted kitchen
- h) Dedicated Transformer
- i) Management Office
- j) Ample Parking space
- k) Biogas Sewage system