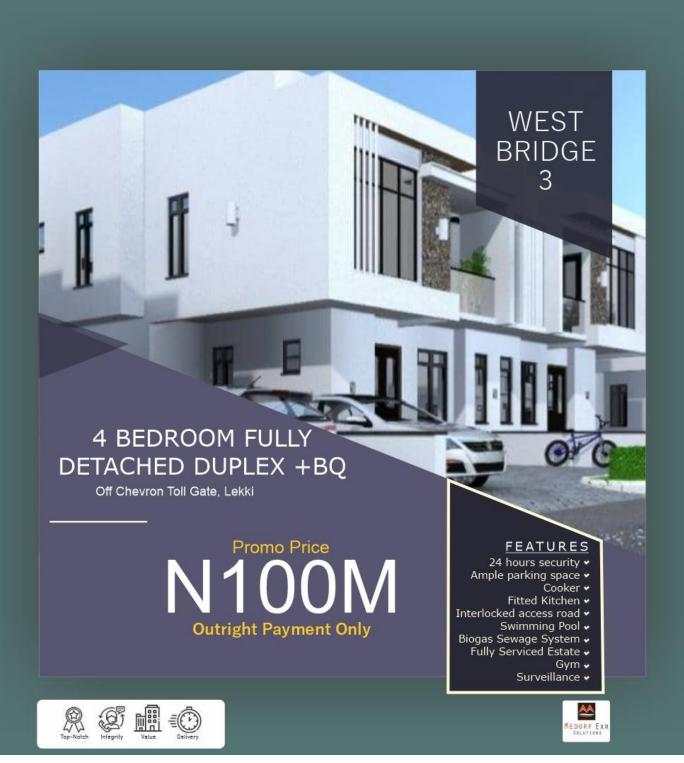

## BRIDGE ESTATE, BEFORE CHEVRON TOLL GATE, LEKKI 4 BEDROOM TERRACE DUPLEX, 4 & 5 BEDROOM FULLY DETACHED DUPLEX

## Answer:

- a) 24 Hours Tap water/Treatment plant
- b) 24 Hrs Electricity
- c) CCTV SURVEILLANCE
- d) High network security
- e) Swimming pool
- f) GYM (Fitness Centre)
- g) Fitted kitchen
- h) Dedicated Transformer
- i) Management Office
- j) Ample Parking space
- k) Biogas Sewage system