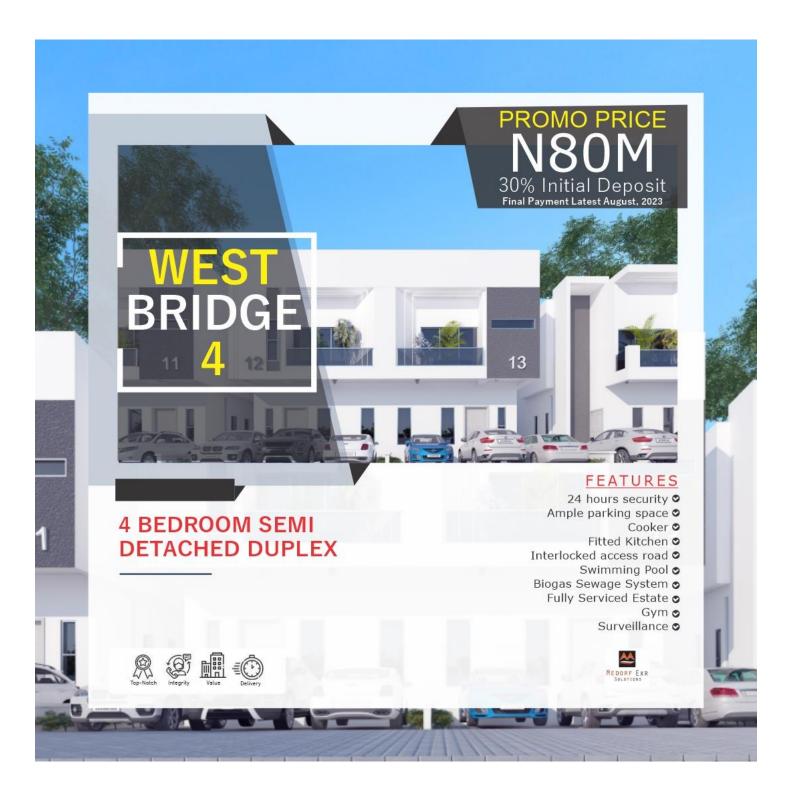

## BRIDGE ESTATE, BEFORE CHEVRON TOLL GATE, LEKKI 4 BEDROOM SEMI DETACHED DUPLEX, 4 & 5 BEDROOM FULLY DETACHED DUPLEX