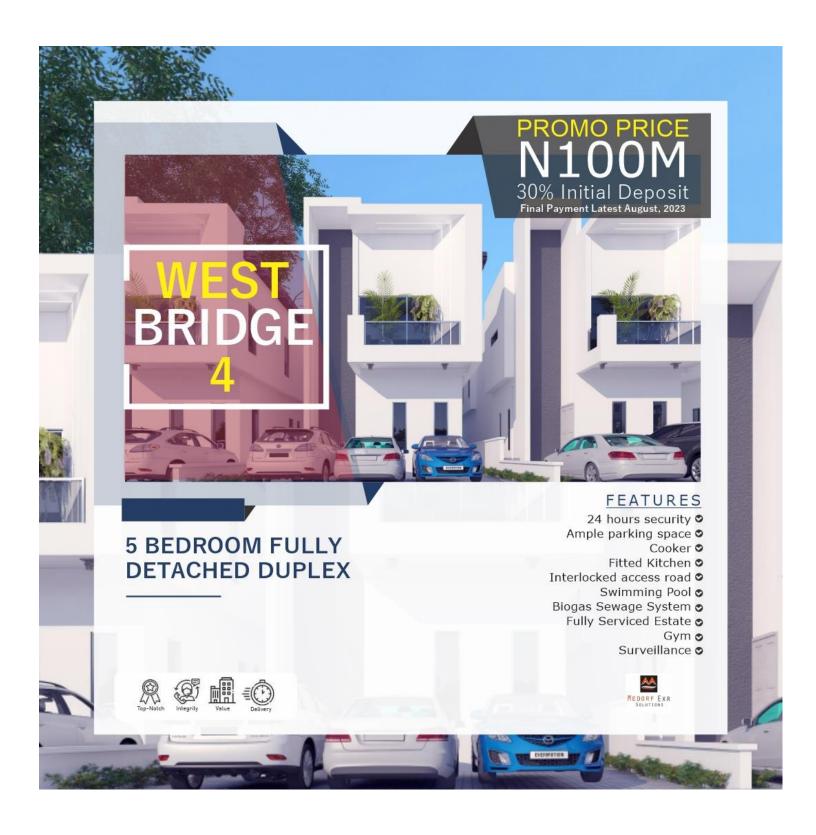

## BRIDGE ESTATE, BEFORE CHEVRON TOLL GATE, LEKKI 4 BEDROOM SEMI DETACHED DUPLEX, 4 & 5 BEDROOM FULLY DETACHED DUPLEX