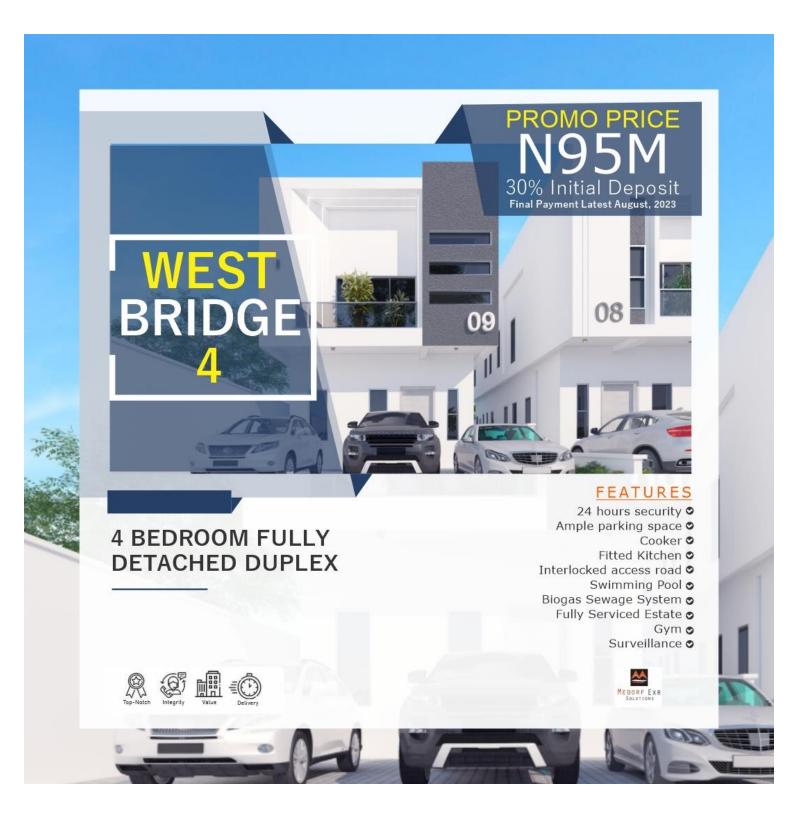

## BRIDGE ESTATE, BEFORE CHEVRON TOLL GATE, LEKKI 4 BEDROOM SEMI DETACHED DUPLEX, 4 & 5 BEDROOM FULLY DETACHED DUPLEX